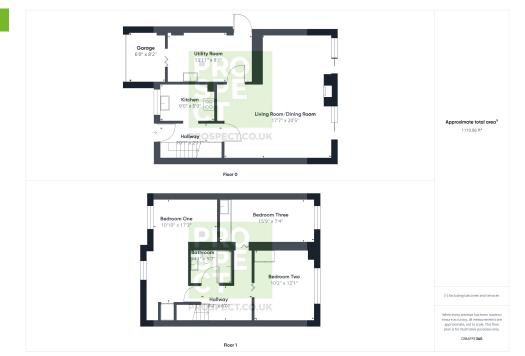

## Property Photos

PRO SPE CT

12-14 Broad Street, Wokingham, Berkshire, RG40 1AB t: 0118 979 7770 e: wokingham@prospect.co.uk Anti-Money Laundering: We are required by law to conduct anti-money laundering checks on all those selling or buying a property. Whilst we relain responsibility for ensuring checks are carried out correctly and for ongoing monitoring, the initial checks are carried out on our behalf by Lifetime Legal who will contact you once you have agreed to instruct us in your sale or had an offer accepted on a property. Whilst wish to buy. The cost of these checks is ESO line VAT, which covers the cost of butaining relevant data and any manual checks and monitoring which might be required. This fee is paid in advance, directly to Lifetime Legal and is non-refundable. Disclaimer: These particulars are produced in good faith and are believed to be correct, but their accuracy is no way guaranteed and they do not form part of a contract. We have not carried out a detailed survey, nor tested the services, appliances and specified fittings. Room measurements are approximate. The floor plan is for layout guidance only and not drawn to scale. Window and door openings are approximate. Whils every care is taken in the preparation of this floor plan, please check all dimensions, shapes and compass bearings before making any decision reliant upon them.